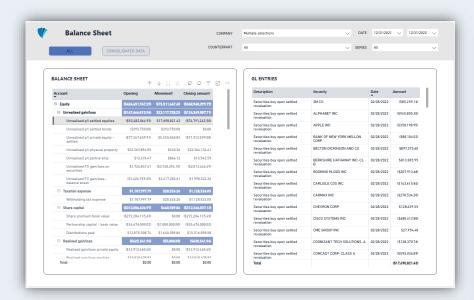

#### INVESTMENT ACCOUNTING

- Fully outsourced investment accounting for all investment vehicles and trading accounts
- Support of multiple allocation methodologies of book and tax level income
- Production of GAAP financial statements and provide audit support
- Calculate and allocate investor distributions

### Pinnacle Power

- SQL Server Back End
- PowerBI front end
- Data visualizations, drill down
- Complete customization

## Data Connections

- Microsoft Azure Network
- Connect from any source
- Secure, scalable, filtered by user