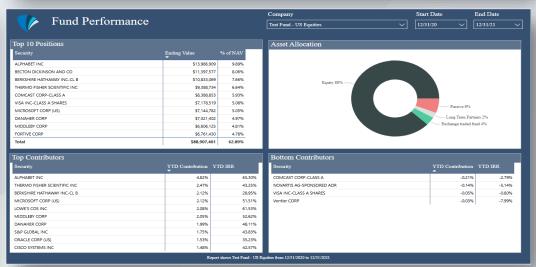

### Pinnacle Power

- SQL Server Back End
- PowerBI front end
- Data visualizations, drill down
- Complete customization