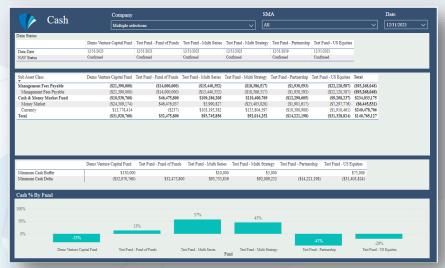

#### **CASH MANAGEMENT**

- Dual authority over bank accounts (one Pinnacle, one Client)
- Manage, allocate and process capital calls and other capital requirements from underlying investments

### Pinnacle Power

- SQL Server Back End
- PowerBI front end
- Data visualizations, drill down
- Complete customization