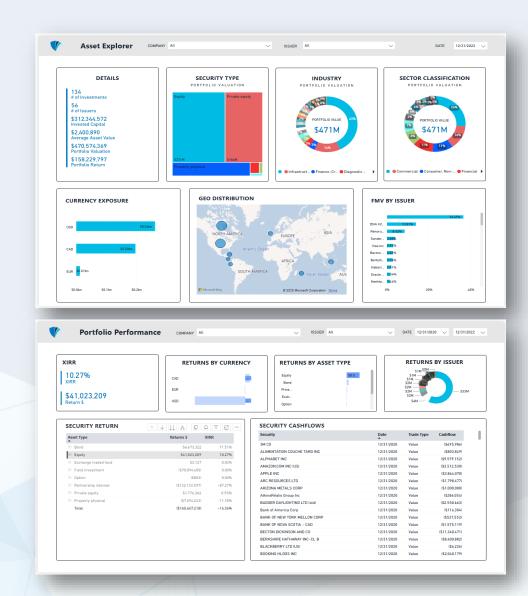

### Pinnacle Power

- SQL Server Back End
- PowerBI front end
- Data visualizations, drill down
- Complete customization

## Data Connections

- Microsoft Azure Network
- Connect from any source
- Secure, scalable, filtered by user