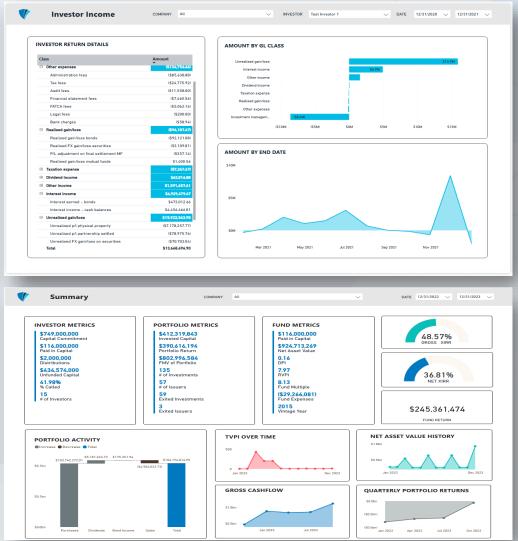

### Pinnacle Power

- SQL Server Back End
- PowerBI front end
- Data visualizations, drill down
- Complete customization

## Data Connections

- Microsoft Azure Network
- Connect from any source
- Secure, scalable, filtered by user