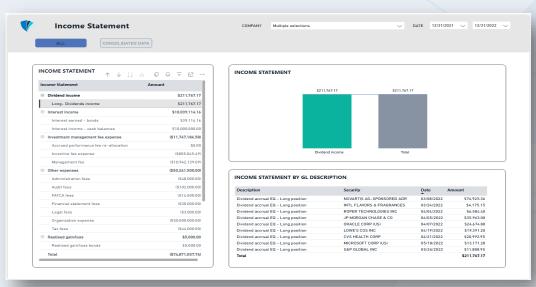

#### INVESTMENT ACCOUNTING

- Fully outsourced investment accounting for all investment vehicles and trading accounts
- Support of multiple allocation methodologies of book and tax level income
- Production of GAAP financial statements and provide audit support
- Calculate and allocate investor distributions

### Pinnacle Power

- SQL Server Back End
- PowerBI front end
- Data visualizations, drill down
- Complete customization