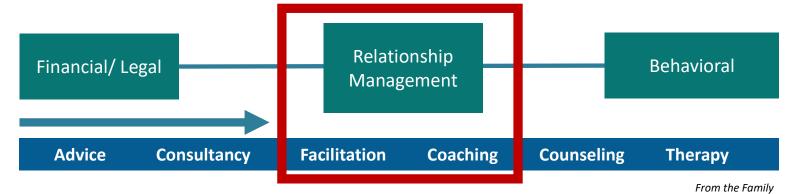

#### **Role of Family Wealth Advisors**

Transition/
Change Managers

**Wealth Managers** 

## Investment Managers/ Specialists

#### **Advisor of the Future**

- → High EQ
- Questions-Driven/ Facilitator
- ☐ Change Leader

#### **Integrated Wealth Advisors**

- ☐ Team Leader
- Planning-Oriented
- Decision-Driven

#### **Mono-Line Specialists**

- Deep, unparalleled expertise
- Problem Solver
- Solutions-Driven

\* Adapted from: "Wealth 3.0: From Fear to Engagement For Families and Advisors" Grubman, Jaffe and Keffeler; Trust & Estates, February 2022