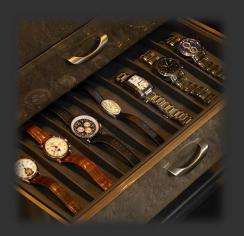

## LUXURY

Hidden behind the refined lacquer and formidable armor is a luxurious interior designed specifically for you. Whether you need trays for jewelry or watch winders for automatic winders, we will custom design a practical interior to organize and display your personal collection.