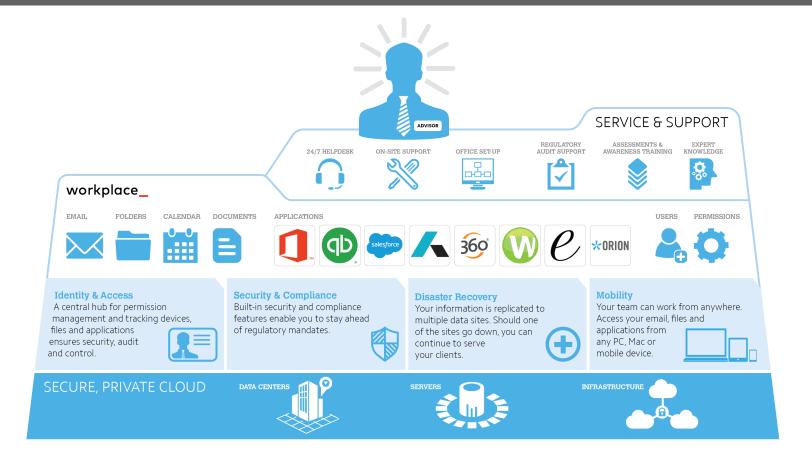

## SECURE & COMPLIANT TECHNOLOGY

External IT helps you leverage technology to achieve compliance and security while enabling you to be your most productive.

#### HIGH TOUCH SERVICE & SUPPORT

External IT's experienced service and support teams are there day or night to answer any questions and help you enhance your operations.

# EXPERT KNOWLEDGE

External IT keeps up with the latest technology and requirements of the industry, advising clients on best practices.