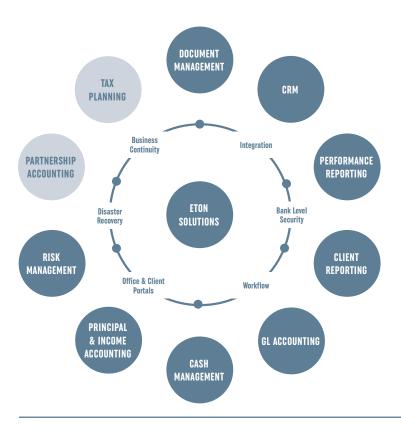

# The Eton Solutions platform is an integrated solution with application functionality covering:

- Relationship Management
- Investment Management
- Accounting/GL
- Document Management
- Reporting