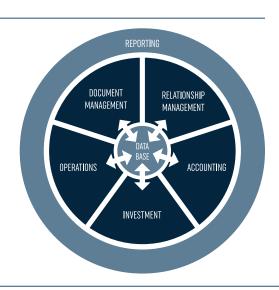

# The Eton Solutions platform is an integrated solution with application functionality covering:

- Relationship Management
- Investment Management
- Accounting/GL
- Document Management
- Reporting

The Platform has a single database. Data, documents and transactions are available to all functions.

### **Operations**

- Bill Pay / Cash Management
- Investment Ledger

#### **Document Management Accounting**

- Expense Management
- General Ledger

#### Investment

- Security and Fund Master
- Investment Benchmarks and Objectives

#### **Relationship Management**

- Client and Entity Management
- Vendor Set Management