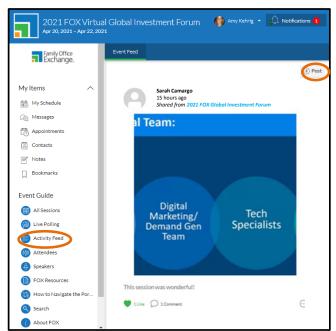

## Use the Activity Feed

Visit the
 Activity Feed
 to post, share,
 like, and
 comment.