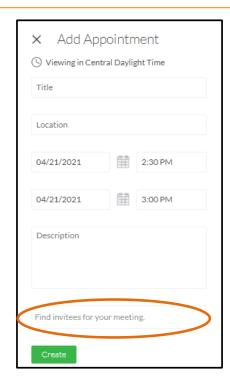

## Add Appointments

- Open the Appointments section.
- Click the "Add Appointment" button.
- You may enter a personal zoom link in the description section.
- Search for fellow attendees in the "Find invitees for your meeting" search bar
- Click the green "Create" button to add to your forum schedule.

Add Appointment