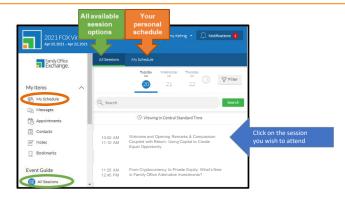

#### How to Access Sessions

- Click on "My Schedule", the day you wish to participate in at the top, and then and then the session you plan to attend.
- If you would like to attend a session that is different from the one on your schedule, you may find all available sessions on the "All Sessions" tab.
- Once inside the sessions