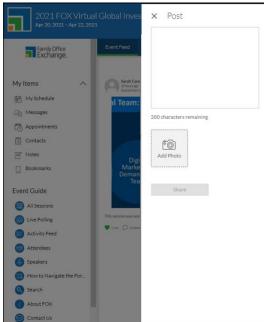

## Use the Activity Feed

Visit the
 Activity Feed
 to post, share,
 like, and
 comment.