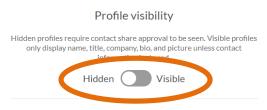

## Change yourself from Hidden to Visible

 To change back and forth from hidden to visible, visit your profile in the top right-hand corner

Profile visibility

Profile information