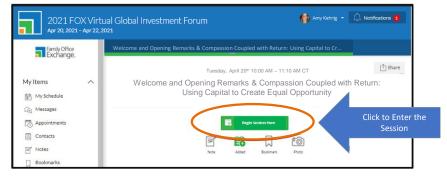

# Using the 2021 FOX Global Investment Forum Portal

## Change yourself from Hidden to Visible



 To change back and forth from hidden to visible, visit your profile in the top right-hand corner











Profile visibility

Profile information

#### How to Access Sessions



- Click on "My Schedule", the day you wish to participate in at the top, and then and then the session you plan to attend.
- If you would like to attend a session that is different from the one on your schedule, you may find all available sessions on the "All Sessions" tab.
- Once inside the sessions

   click the "Begin

   Sessions Here" button.





#### Connect with Other Attendees



- Open the **Attendees** section.
- Click on the name of the attendee you wish to connect with, and then select "Message" to send them a chat message.
- "Add Contact" to request sharing contact information with each other.





## Add Appointments



- Open the Appointments section.
- Click the "Add Appointment" button.
- You may enter a personal zoom link in the description section.
- Search for fellow attendees in the "Find invitees for your meeting" search bar
- Click the green "Create" button to add to your forum schedule.



Add Appointment



## Use the Activity Feed



Visit the
 Activity Feed
 to post, share,
 like, and
 comment.





#### Other Resources



#### Also visit the **Event Guide** for:



- Knowledge and insights selected by FOX m