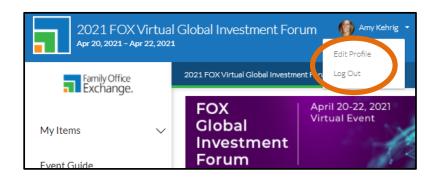

## Change yourself from Hidden to Visible

 To change back and forth from hidden to visible, visit your profile in the top right-hand corner

Profile visibility

Profile information