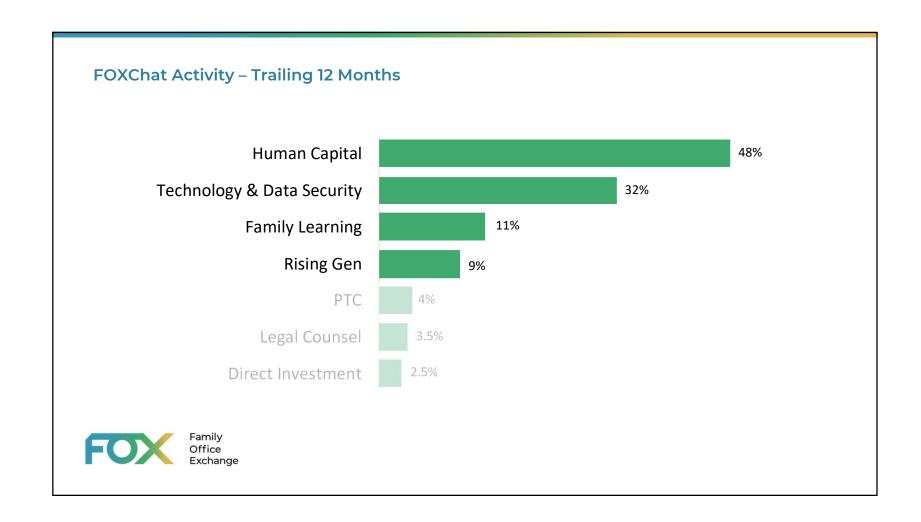

## Peer Networking FOXChat

- Rising Gen Network
- Family Learning Network

• Human Capital Network

- Tech, Ops & Data Security Network (TODS)
- Direct Investment Network