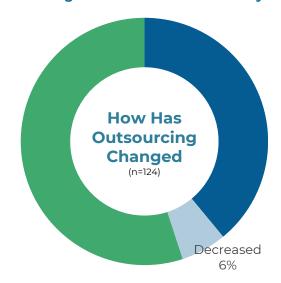

# Growth of Outsourcing and What's Driving It

Outsourcing remains robust while key drivers suggest the need for different types of solutions.

#### Outsourcing has Risen at 39% of Family Offices

#### Reasons for Outsourcing (n=123)

Source: FOX Family Office Survey – 2021