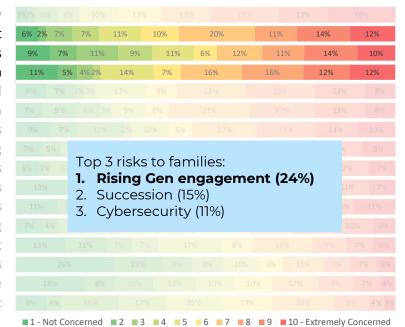

# **Top Member Concerns – Sept 2021**

Cybersecurity

Rising Gen Education and Engagement Family Vision and Values Planning for Leadership Succession

Strategic Allocation of Capital Proper Strategic Asset Allocation Selecting the Right Investment Managers Performance Monitoring Assessment of Opportunities and Risks Management of Direct Investments Family Philanthropic Values and Goals Family Meetings and Planning Assessment of Philanthropic Impact Selection and Evaluation of Board Members Effective Committee Design and Structure Insurance Risk Management