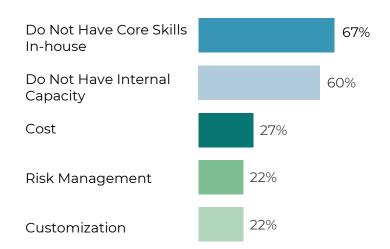

# Growth of Outsourcing and What's Driving It

Outsourcing remains robust while key drivers suggest the need for different types of solutions.

#### Outsourcing has Risen at 39% of Family Offices

#### Reasons for Outsourcing (n=123)

Source: FOX Family Office Survey – 2021